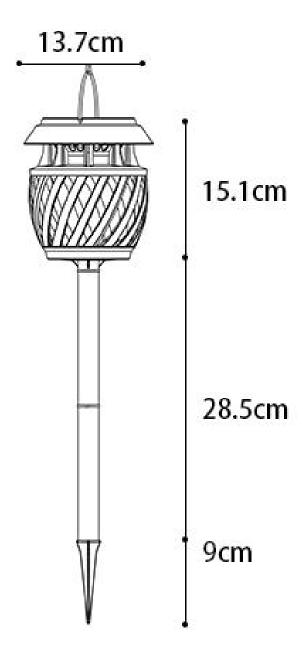

### **TECHNICAL SPECIFICATIONS**

| Technical Speficiaions |                                                                                                                                                      |  |  |  |  |
|------------------------|------------------------------------------------------------------------------------------------------------------------------------------------------|--|--|--|--|
| Epistar SMD LED        | LED 2835* 96PCS (OEM Acceptable )                                                                                                                    |  |  |  |  |
| LED QTY                | 96pcs                                                                                                                                                |  |  |  |  |
| Battery Type           | 3.7V 2200mAh, Li-ion,                                                                                                                                |  |  |  |  |
| Solar Panel            | 0.6W PET Laminated Plate                                                                                                                             |  |  |  |  |
| Charging method        | Solar power+USB Input                                                                                                                                |  |  |  |  |
| Solar charging time    | 6-8 hrs by bright sunshine                                                                                                                           |  |  |  |  |
| Lighting time          | 12hrs after full charged                                                                                                                             |  |  |  |  |
| Sensor                 | Light sensor                                                                                                                                         |  |  |  |  |
| Lighting mode          | Light control automatic for lighting , more than 12hrs                                                                                               |  |  |  |  |
| Material               | ABS+PC                                                                                                                                               |  |  |  |  |
| Product Size           | φ137*151mm ( The Spike height:30CM)                                                                                                                  |  |  |  |  |
| IP level               | 65                                                                                                                                                   |  |  |  |  |
| Working Temperature    | -25°C ~ 65°C                                                                                                                                         |  |  |  |  |
| Warranty               | 1 year                                                                                                                                               |  |  |  |  |
| Certificate            | CE,ROHS ,FCC , ISO9001:2015                                                                                                                          |  |  |  |  |
| Installation height    | 30CM                                                                                                                                                 |  |  |  |  |
| Package                | Plain Box Size 15*15*16CM G/W for unit 0.6kg CTN Size 32*47*48 cm QTY/CTN 18pcs/ctn G/W for CTN: 11KG 20GP 7000(pcs) 40GP 14500(pcs) 40HQ 16500(pcs) |  |  |  |  |