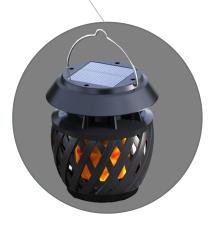

### Solar Dancing Flame light for table decoration

- With DC charging / solar charging ,no worry about bad weather
- O Work 3-5days after one time fully charged
- O Detachable design for easy installation
- O Can used in garden, coffe table for decoration.
- © Waterproof and heatproot, IP55

\* SOLAR LIGHTS DESIGN

# SOLAR FLAME LIGHTS

0  $\Box$  $\supset$  $\Box$  $\exists$ 