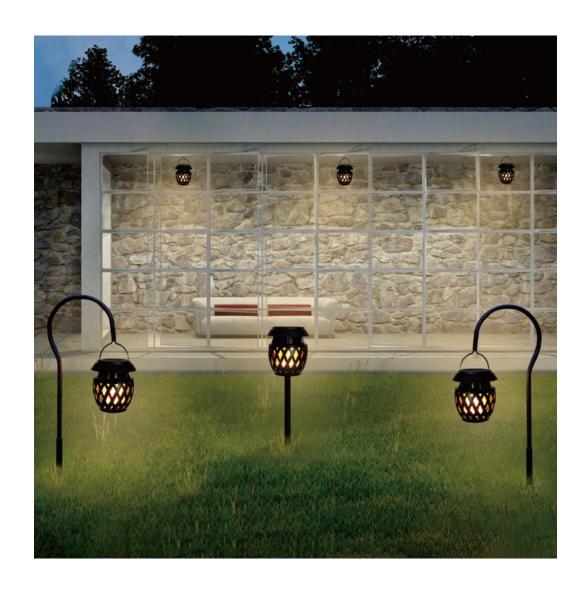

# Product Advantages

Solar lanterns solar table flame led light solar light for garden solar light flower solar panel led light

## Product Advantages

Very suitable using in Villa "garden wall, courtyard wall,park wall,villa balcony