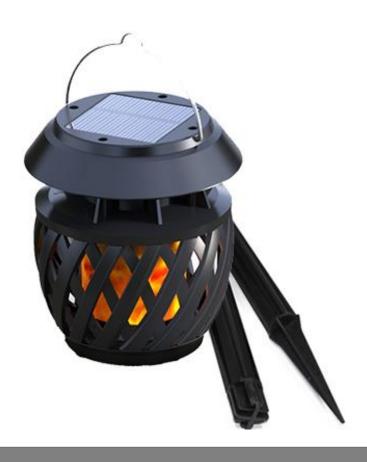

### Solar Dancing Flame light for table decoration

- With DC charging / solar charging ,no worry about bad weather
- O Work 3-5days after one time fully charged
- O Detachable design for easy installation
- O Can used in garden, coffe table for decoration.
- © Waterproof and heatproot, IP55

### **TECHNICAL SPECIFICATIONS**

| Technical Speficiaions |                                                                                                                                                      |  |  |  |  |
|------------------------|------------------------------------------------------------------------------------------------------------------------------------------------------|--|--|--|--|
| Epistar SMD LED        | LED 2835* 96PCS (OEM Acceptable )                                                                                                                    |  |  |  |  |
| LED QTY                | 96pcs                                                                                                                                                |  |  |  |  |
| Battery Type           | 3.7V 2200mAh, Li-ion,                                                                                                                                |  |  |  |  |
| Solar Panel            | 0.6W PET Laminated Plate                                                                                                                             |  |  |  |  |
| Charging method        | Solar power+USB Input                                                                                                                                |  |  |  |  |
| Solar charging time    | 6-8 hrs by bright sunshine                                                                                                                           |  |  |  |  |
| Lighting time          | 12hrs after full charged                                                                                                                             |  |  |  |  |
| Sensor                 | Light sensor                                                                                                                                         |  |  |  |  |
| Lighting mode          | Light control automatic for lighting , more than 12hrs                                                                                               |  |  |  |  |
| Material               | ABS+PC                                                                                                                                               |  |  |  |  |
| Product Size           | φ137*151mm ( The Spike height:30CM)                                                                                                                  |  |  |  |  |
| IP level               | 65                                                                                                                                                   |  |  |  |  |
| Working Temperature    | -25°C ~ 65°C                                                                                                                                         |  |  |  |  |
| Warranty               | 1 year                                                                                                                                               |  |  |  |  |
| Certificate            | CE,ROHS ,FCC , ISO9001:2015                                                                                                                          |  |  |  |  |
| Installation height    | 30CM                                                                                                                                                 |  |  |  |  |
| Package                | Plain Box Size 15*15*16CM G/W for unit 0.6kg CTN Size 32*47*48 cm QTY/CTN 18pcs/ctn G/W for CTN: 11KG 20GP 7000(pcs) 40GP 14500(pcs) 40HQ 16500(pcs) |  |  |  |  |