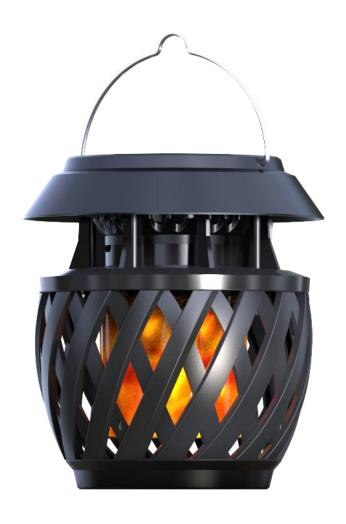

# IMAGE 1 SOLAR FLAME LIGHTS

### Solar Dancing Flame light for table decoration

- With DC charging / solar charging ,no worry about bad weather
- O Work 3-5days after one time fully charged
- O Detachable design for easy installation
- O Can used in garden, coffe table for decoration.
- © Waterproof and heatproot, IP55

\* SOLAR LIGHTS DESIGN