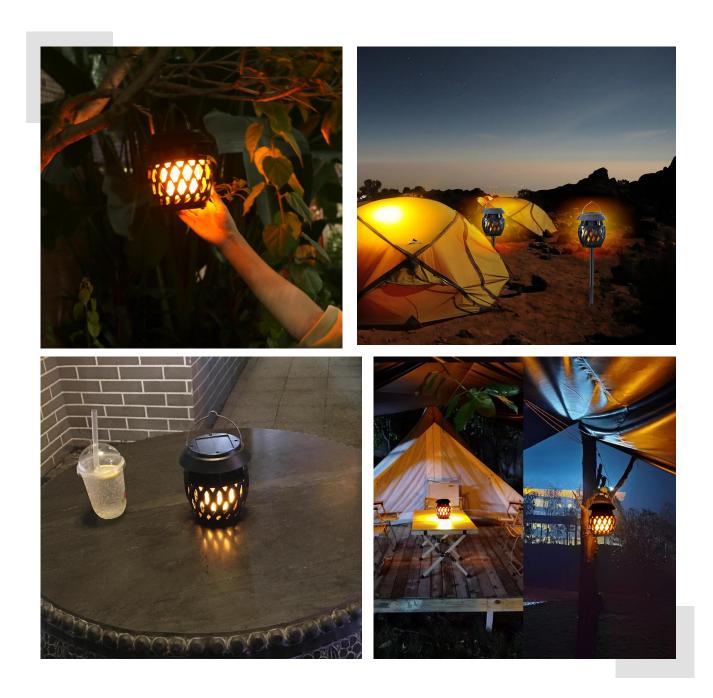

# Product Advantages

Solar lanterns solar table flame led light solar light for garden solar light flower solar panel led light

## Product Advantages

Very suitable using in Villa "garden wall, courtyard wall,park wall,villa balcony