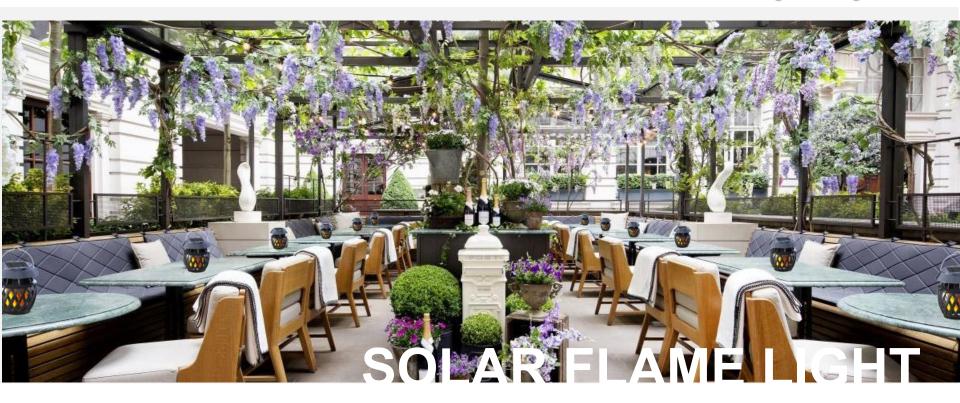

# IMAGE 1 SOLAR FLAME LIGHTS

# SOLAR FLAME LIGHTS

0  $\Box$  $\supset$  $\Box$  $\exists$ 

### Solar Dancing Flame light for table decoration

- With DC charging / solar charging ,no worry about bad weather
- O Work 3-5days after one time fully charged
- O Detachable design for easy installation
- O Can used in garden, coffe table for decoration.
- © Waterproof and heatproot, IP55