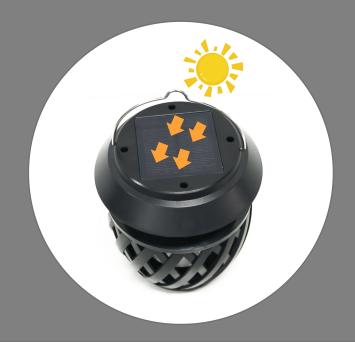

### Solar Dancing Flame light for table decoration

- With DC charging / solar charging ,no worry about bad weather
- O Work 3-5days after one time fully charged
- O Detachable design for easy installation
- O Can used in garden, coffe table for decoration.
- © Waterproof and heatproot, IP55

### **TECHNICAL SPECIFICATIONS**

| Technical Speficiaions |                                                                                                                                                      |  |  |  |  |
|------------------------|------------------------------------------------------------------------------------------------------------------------------------------------------|--|--|--|--|
| Epistar SMD LED        | LED 2835* 96PCS (OEM Acceptable )                                                                                                                    |  |  |  |  |
| LED QTY                | 96pcs                                                                                                                                                |  |  |  |  |
| Battery Type           | 3.7V 2200mAh, Li-ion,                                                                                                                                |  |  |  |  |
| Solar Panel            | 0.6W PET Laminated Plate                                                                                                                             |  |  |  |  |
| Charging method        | Solar power+USB Input                                                                                                                                |  |  |  |  |
| Solar charging time    | 6-8 hrs by bright sunshine                                                                                                                           |  |  |  |  |
| Lighting time          | 12hrs after full charged                                                                                                                             |  |  |  |  |
| Sensor                 | Light sensor                                                                                                                                         |  |  |  |  |
| Lighting mode          | Light control automatic for lighting , more than 12hrs                                                                                               |  |  |  |  |
| Material               | ABS+PC                                                                                                                                               |  |  |  |  |
| Product Size           | φ137*151mm ( The Spike height:30CM)                                                                                                                  |  |  |  |  |
| IP level               | 65                                                                                                                                                   |  |  |  |  |
| Working Temperature    | -25°C ~ 65°C                                                                                                                                         |  |  |  |  |
| Warranty               | 1 year                                                                                                                                               |  |  |  |  |
| Certificate            | CE,ROHS ,FCC , ISO9001:2015                                                                                                                          |  |  |  |  |
| Installation height    | 30CM                                                                                                                                                 |  |  |  |  |
| Package                | Plain Box Size 15*15*16CM G/W for unit 0.6kg CTN Size 32*47*48 cm QTY/CTN 18pcs/ctn G/W for CTN: 11KG 20GP 7000(pcs) 40GP 14500(pcs) 40HQ 16500(pcs) |  |  |  |  |