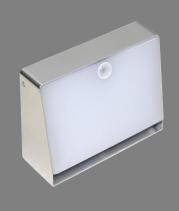

### Solar Wall Led Light with Human sensor

- O Aluminum alloy +PC , Never Fade
- 53 Leds
- White Led / Warm white to light your way
- Human sensor , intellegient for light
- © Easy installation , IP65
- Auto on/off day and night

#### **TECHNICAL SPECIFICATIONS**

| Technical Speficiaions |                                                                                                                                                                   |  |
|------------------------|-------------------------------------------------------------------------------------------------------------------------------------------------------------------|--|
| Epistar SMD LED        | 500LM ,5W. Color Temperature : 6000-6500K                                                                                                                         |  |
| LED QTY                | 53pcs                                                                                                                                                             |  |
| Battery Type           | 3.7V 2200mAh, Li-ion,                                                                                                                                             |  |
| Solar Panel            | 2.2W PET Laminated Plate                                                                                                                                          |  |
| Charging method        | Solar power                                                                                                                                                       |  |
| Solar charging time    | 6-8 hrs by bright sunshine                                                                                                                                        |  |
| Lighting time          | 12hrs after full charged                                                                                                                                          |  |
| Sensor                 | Light sensor                                                                                                                                                      |  |
| Lighting mode          | When humen-detected , turn 100% bright , if no humen -deteced , it keeo dim 10% .                                                                                 |  |
| Material               | ABS+PC                                                                                                                                                            |  |
| Product Size           | L155 *W 122 *H61mm                                                                                                                                                |  |
| IP level               | 65                                                                                                                                                                |  |
| Working Temperature    | -25°C ~ 65°C                                                                                                                                                      |  |
| Warranty               | 1 year                                                                                                                                                            |  |
| Certificate            | CE,ROHS ,FCC , ISO9001:2015                                                                                                                                       |  |
| Installation height    | 2-3M                                                                                                                                                              |  |
| Package                | Color box size:L166*w148*H70mm Weight:0.465KG Master carton size:525*355*343mm Weight:13.8KG Qty:28PCS /CTN 1X20'GP: 10865pcs 1X40'GP: 22567pcs 1X40'HQ: 28418pcs |  |