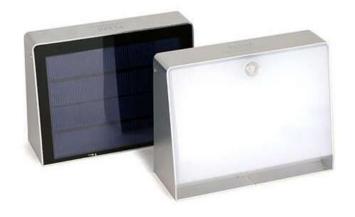

### Solar Wall Led Light with Human sensor

- O Aluminum alloy +PC , Never Fade
- 53 Leds
- White Led / Warm white to light your way
- Human sensor , intellegient for light
- © Easy installation , IP65
- Auto on/off day and night

#### **TECHNICAL SPECIFICATIONS**

| Technical Speficiaions |                                                                                                                                                                   |  |
|------------------------|-------------------------------------------------------------------------------------------------------------------------------------------------------------------|--|
| Epistar SMD LED        | 500LM ,5W. Color Temperature : 6000-6500K                                                                                                                         |  |
| LED QTY                | 53pcs                                                                                                                                                             |  |
| Battery Type           | 3.7V 2200mAh, Li-ion,                                                                                                                                             |  |
| Solar Panel            | 2.2W PET Laminated Plate                                                                                                                                          |  |
| Charging method        | Solar power                                                                                                                                                       |  |
| Solar charging time    | 6-8 hrs by bright sunshine                                                                                                                                        |  |
| Lighting time          | 12hrs after full charged                                                                                                                                          |  |
| Sensor                 | Light sensor                                                                                                                                                      |  |
| Lighting mode          | When humen-detected , turn 100% bright , if no humen -deteced , it keeo dim 10% .                                                                                 |  |
| Material               | ABS+PC                                                                                                                                                            |  |
| Product Size           | L155 *W 122 *H61mm                                                                                                                                                |  |
| IP level               | 65                                                                                                                                                                |  |
| Working Temperature    | -25°C ~ 65°C                                                                                                                                                      |  |
| Warranty               | 1 year                                                                                                                                                            |  |
| Certificate            | CE,ROHS ,FCC , ISO9001:2015                                                                                                                                       |  |
| Installation height    | 2-3M                                                                                                                                                              |  |
| Package                | Color box size:L166*w148*H70mm Weight:0.465KG Master carton size:525*355*343mm Weight:13.8KG Qty:28PCS /CTN 1X20'GP: 10865pcs 1X40'GP: 22567pcs 1X40'HQ: 28418pcs |  |