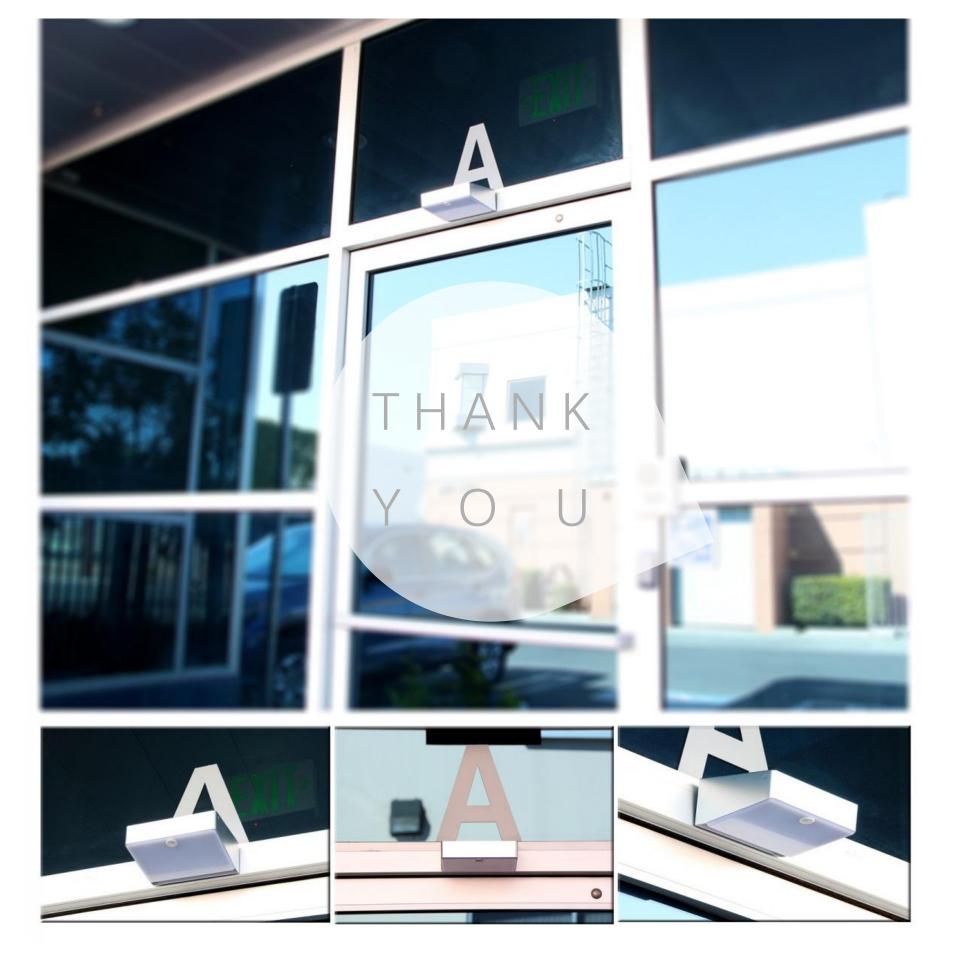

### Product Advantages

Very suitable using in Villa ,,garden wall, courtyard wall,park wall,villa balcony

Pearl cotton for protection

5-layer corrugated paper

Step1 Step2

|                 | SWL-03C       |
|-----------------|---------------|
| Packing details | 36pcs/ctn     |
| Ctn Size        | 460*510*240mm |
| Gross weight    | 22kg          |