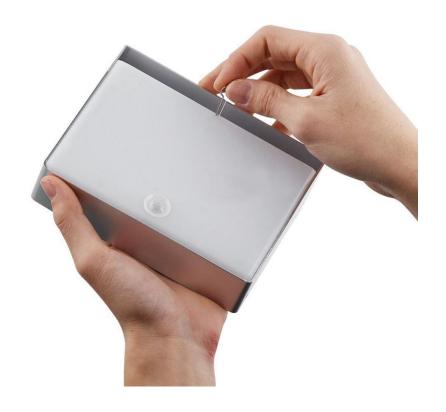

### Solar Wall Led Light with Human sensor

- O Aluminum alloy +PC , Never Fade
- 53 Leds
- White Led / Warm white to light your way
- Human sensor , intellegient for light
- © Easy installation , IP65
- Auto on/off day and night