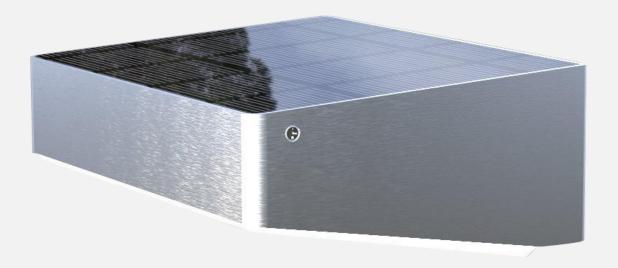

### Solar Wall Led Light with Human sensor

- O Aluminum alloy +PC , Never Fade
- 53 Leds
- White Led / Warm white to light your way
- Human sensor , intellegient for light
- © Easy installation , IP65
- Auto on/off day and night

#### **TECHNICAL SPECIFICATIONS**

| Technical Speficiaions |                                                                                                                                                                   |  |
|------------------------|-------------------------------------------------------------------------------------------------------------------------------------------------------------------|--|
| Epistar SMD LED        | 500LM ,5W. Color Temperature : 6000-6500K                                                                                                                         |  |
| LED QTY                | 53pcs                                                                                                                                                             |  |
| Battery Type           | 3.7V 2200mAh, Li-ion,                                                                                                                                             |  |
| Solar Panel            | 2.2W PET Laminated Plate                                                                                                                                          |  |
| Charging method        | Solar power                                                                                                                                                       |  |
| Solar charging time    | 6-8 hrs by bright sunshine                                                                                                                                        |  |
| Lighting time          | 12hrs after full charged                                                                                                                                          |  |
| Sensor                 | Light sensor                                                                                                                                                      |  |
| Lighting mode          | When humen-detected , turn 100% bright , if no humen -deteced , it keeo dim 10% .                                                                                 |  |
| Material               | ABS+PC                                                                                                                                                            |  |
| Product Size           | L155 *W 122 *H61mm                                                                                                                                                |  |
| IP level               | 65                                                                                                                                                                |  |
| Working Temperature    | -25°C ~ 65°C                                                                                                                                                      |  |
| Warranty               | 1 year                                                                                                                                                            |  |
| Certificate            | CE,ROHS ,FCC , ISO9001:2015                                                                                                                                       |  |
| Installation height    | 2-3M                                                                                                                                                              |  |
| Package                | Color box size:L166*w148*H70mm Weight:0.465KG Master carton size:525*355*343mm Weight:13.8KG Qty:28PCS /CTN 1X20'GP: 10865pcs 1X40'GP: 22567pcs 1X40'HQ: 28418pcs |  |