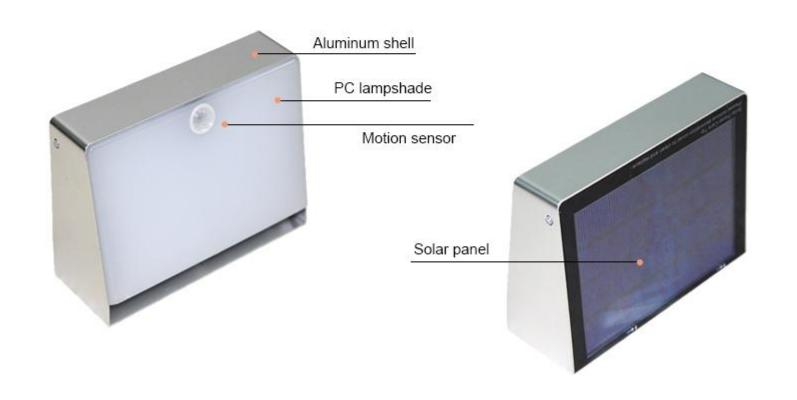

### Solar Wall Led Light with Human sensor

- O Aluminum alloy +PC , Never Fade
- 53 Leds
- White Led / Warm white to light your way
- Human sensor , intellegient for light
- © Easy installation , IP65
- Auto on/off day and night

#### **TECHNICAL SPECIFICATIONS**

| Technical Speficiaions |                                                                                                                                                                   |  |
|------------------------|-------------------------------------------------------------------------------------------------------------------------------------------------------------------|--|
| Epistar SMD LED        | 500LM ,5W. Color Temperature : 6000-6500K                                                                                                                         |  |
| LED QTY                | 53pcs                                                                                                                                                             |  |
| Battery Type           | 3.7V 2200mAh, Li-ion,                                                                                                                                             |  |
| Solar Panel            | 2.2W PET Laminated Plate                                                                                                                                          |  |
| Charging method        | Solar power                                                                                                                                                       |  |
| Solar charging time    | 6-8 hrs by bright sunshine                                                                                                                                        |  |
| Lighting time          | 12hrs after full charged                                                                                                                                          |  |
| Sensor                 | Light sensor                                                                                                                                                      |  |
| Lighting mode          | When humen-detected , turn 100% bright , if no humen -deteced , it keeo dim 10% .                                                                                 |  |
| Material               | ABS+PC                                                                                                                                                            |  |
| Product Size           | L155 *W 122 *H61mm                                                                                                                                                |  |
| IP level               | 65                                                                                                                                                                |  |
| Working Temperature    | -25°C ~ 65°C                                                                                                                                                      |  |
| Warranty               | 1 year                                                                                                                                                            |  |
| Certificate            | CE,ROHS ,FCC , ISO9001:2015                                                                                                                                       |  |
| Installation height    | 2-3M                                                                                                                                                              |  |
| Package                | Color box size:L166*w148*H70mm Weight:0.465KG Master carton size:525*355*343mm Weight:13.8KG Qty:28PCS /CTN 1X20'GP: 10865pcs 1X40'GP: 22567pcs 1X40'HQ: 28418pcs |  |