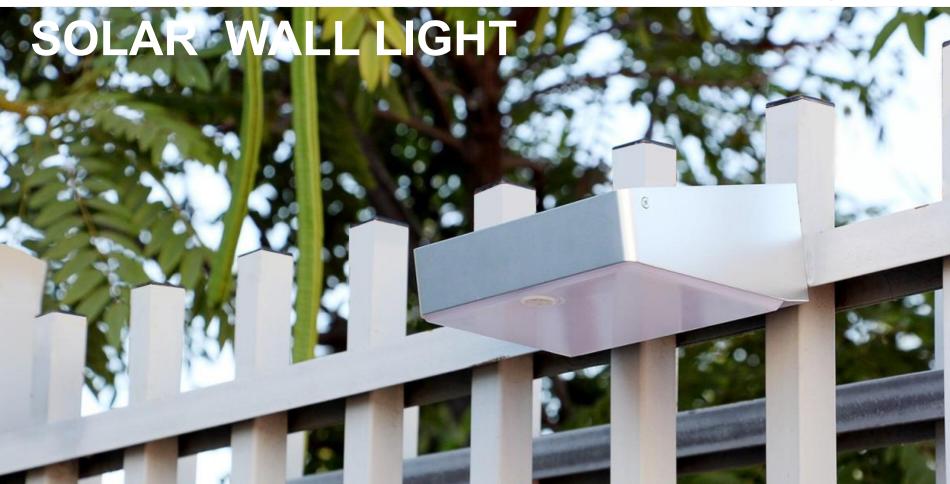

# **IMAGE 1**

SOLAR WALL LIGHTS

# Introduction -

Solar Wall Light Series

### Solar Wall Led Light with Human sensor

- O Aluminum alloy +PC , Never Fade
- 53 Leds
- White Led / Warm white to light your way
- Human sensor , intellegient for light
- © Easy installation , IP65
- Auto on/off day and night