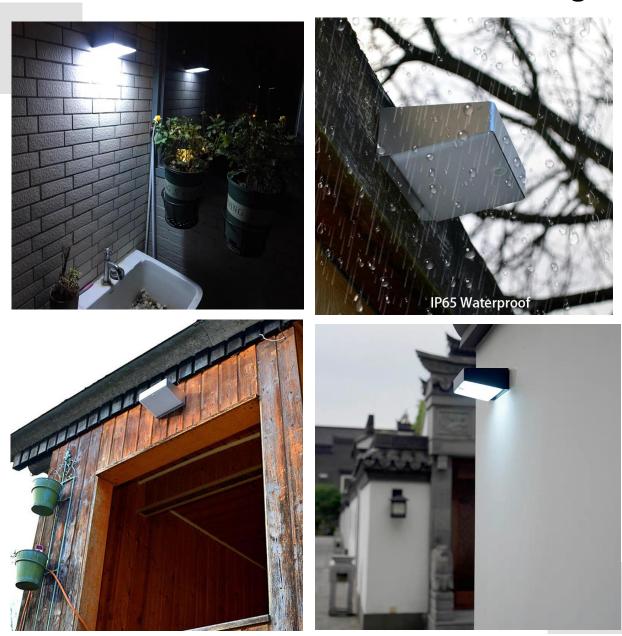

### Product Advantages

Very suitable using in Villa ,,garden wall, courtyard wall,park wall,villa balcony

Pearl cotton for protection

5-layer corrugated paper

Step1 Step2

|                 | SWL-03C       |
|-----------------|---------------|
| Packing details | 36pcs/ctn     |
| Ctn Size        | 460*510*240mm |
| Gross weight    | 22kg          |