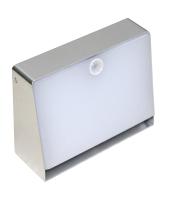

### Solar Wall Led Light with Human sensor

- O Aluminum alloy +PC , Never Fade
- 53 Leds
- White Led / Warm white to light your way
- Human sensor , intellegient for light
- © Easy installation , IP65
- Auto on/off day and night

#### **TECHNICAL SPECIFICATIONS**

| Technical Speficiaions |                                                                                                                                                                   |  |
|------------------------|-------------------------------------------------------------------------------------------------------------------------------------------------------------------|--|
| Epistar SMD LED        | 500LM ,5W. Color Temperature : 6000-6500K                                                                                                                         |  |
| LED QTY                | 53pcs                                                                                                                                                             |  |
| Battery Type           | 3.7V 2200mAh, Li-ion,                                                                                                                                             |  |
| Solar Panel            | 2.2W PET Laminated Plate                                                                                                                                          |  |
| Charging method        | Solar power                                                                                                                                                       |  |
| Solar charging time    | 6-8 hrs by bright sunshine                                                                                                                                        |  |
| Lighting time          | 12hrs after full charged                                                                                                                                          |  |
| Sensor                 | Light sensor                                                                                                                                                      |  |
| Lighting mode          | When humen-detected , turn 100% bright , if no humen -deteced , it keeo dim 10% .                                                                                 |  |
| Material               | ABS+PC                                                                                                                                                            |  |
| Product Size           | L155 *W 122 *H61mm                                                                                                                                                |  |
| IP level               | 65                                                                                                                                                                |  |
| Working Temperature    | -25°C ~ 65°C                                                                                                                                                      |  |
| Warranty               | 1 year                                                                                                                                                            |  |
| Certificate            | CE,ROHS ,FCC , ISO9001:2015                                                                                                                                       |  |
| Installation height    | 2-3M                                                                                                                                                              |  |
| Package                | Color box size:L166*w148*H70mm Weight:0.465KG Master carton size:525*355*343mm Weight:13.8KG Qty:28PCS /CTN 1X20'GP: 10865pcs 1X40'GP: 22567pcs 1X40'HQ: 28418pcs |  |