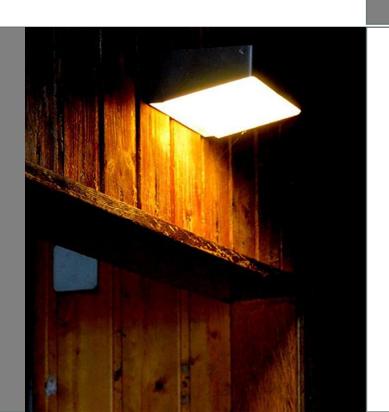

### Solar Wall Led Light with Human sensor

- O Aluminum alloy +PC , Never Fade
- 53 Leds
- White Led / Warm white to light your way
- Human sensor , intellegient for light
- © Easy installation , IP65
- Auto on/off day and night

### Product Advantages

Very suitable using in Villa ,,garden wall, courtyard wall,park wall,villa balcony

Pearl cotton for protection

5-layer corrugated paper

Step1 Step2

|                 | SWL-03C       |
|-----------------|---------------|
| Packing details | 36pcs/ctn     |
| Ctn Size        | 460*510*240mm |
| Gross weight    | 22kg          |