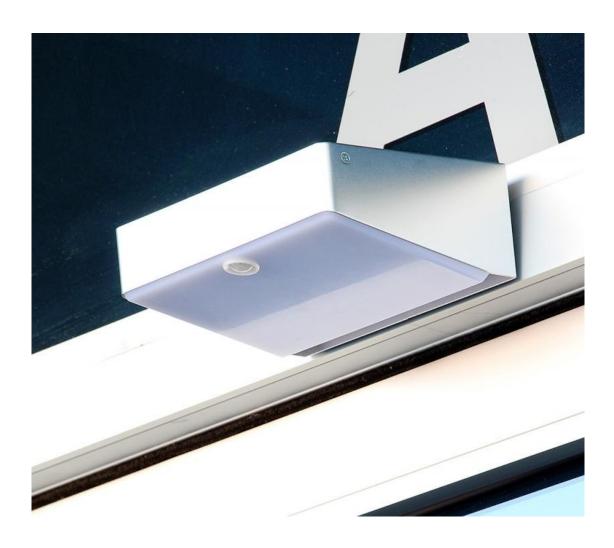

### Product Advantages

Light Control Aluminum Alloy Housing Easy Installation

### Product Advantages

Very suitable using in Villa ,,garden wall, courtyard wall,park wall,villa balcony

Pearl cotton for protection

5-layer corrugated paper

Step1 Step2

|                 | SWL-03C       |
|-----------------|---------------|
| Packing details | 36pcs/ctn     |
| Ctn Size        | 460*510*240mm |
| Gross weight    | 22kg          |