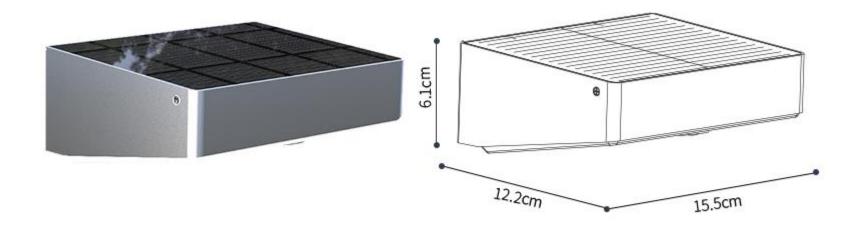

#### **TECHNICAL SPECIFICATIONS**

| Technical Speficiaions |                                                                                                                                                                   |  |
|------------------------|-------------------------------------------------------------------------------------------------------------------------------------------------------------------|--|
| Epistar SMD LED        | 500LM ,5W. Color Temperature : 6000-6500K                                                                                                                         |  |
| LED QTY                | 53pcs                                                                                                                                                             |  |
| Battery Type           | 3.7V 2200mAh, Li-ion,                                                                                                                                             |  |
| Solar Panel            | 2.2W PET Laminated Plate                                                                                                                                          |  |
| Charging method        | Solar power                                                                                                                                                       |  |
| Solar charging time    | 6-8 hrs by bright sunshine                                                                                                                                        |  |
| Lighting time          | 12hrs after full charged                                                                                                                                          |  |
| Sensor                 | Light sensor                                                                                                                                                      |  |
| Lighting mode          | When humen-detected , turn 100% bright , if no humen -deteced , it keeo dim 10% .                                                                                 |  |
| Material               | ABS+PC                                                                                                                                                            |  |
| Product Size           | L155 *W 122 *H61mm                                                                                                                                                |  |
| IP level               | 65                                                                                                                                                                |  |
| Working Temperature    | -25°C ~ 65°C                                                                                                                                                      |  |
| Warranty               | 1 year                                                                                                                                                            |  |
| Certificate            | CE,ROHS ,FCC , ISO9001:2015                                                                                                                                       |  |
| Installation height    | 2-3M                                                                                                                                                              |  |
| Package                | Color box size:L166*w148*H70mm Weight:0.465KG Master carton size:525*355*343mm Weight:13.8KG Qty:28PCS /CTN 1X20'GP: 10865pcs 1X40'GP: 22567pcs 1X40'HQ: 28418pcs |  |