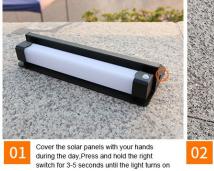

## SOLAR WALL LIGHTS

Installation Notes

Drill two holes in the wall with an electric drill

04 Fasten to the expansion bolt with screws

Very suitable using in Villa ,Billboards,garden wall, courtyard wall,park wall,villa balcony