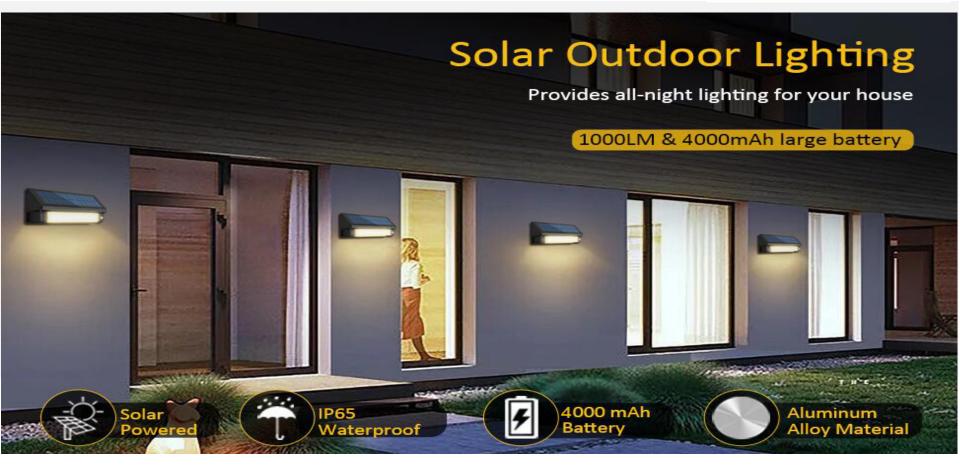

## SOLAR WALL LIGHTS

Installation Notes

Drill two holes in the wall with an electric drill

04 Fasten to the expansion bolt with screws

Very suitable using in Villa ,Billboards,garden wall, courtyard wall,park wall,villa balcony