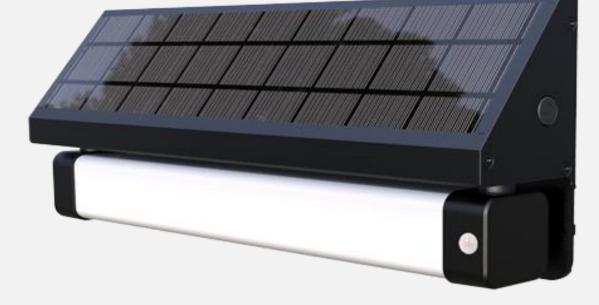

IMAGE 1 SOLAR WALL LIGHTS

## Introduction -

MAIN FEATURES

Solar Wall Light Series

Solar Wall Led Light with Human sensor

- Aluminum +PC , Never Fade
- High brightness 1000lm
- O Dual CCT -3500K/6000K
- O Human sensor , intellegient for light
- Easy installation, IP65
- $\odot$  Auto on/off day and night