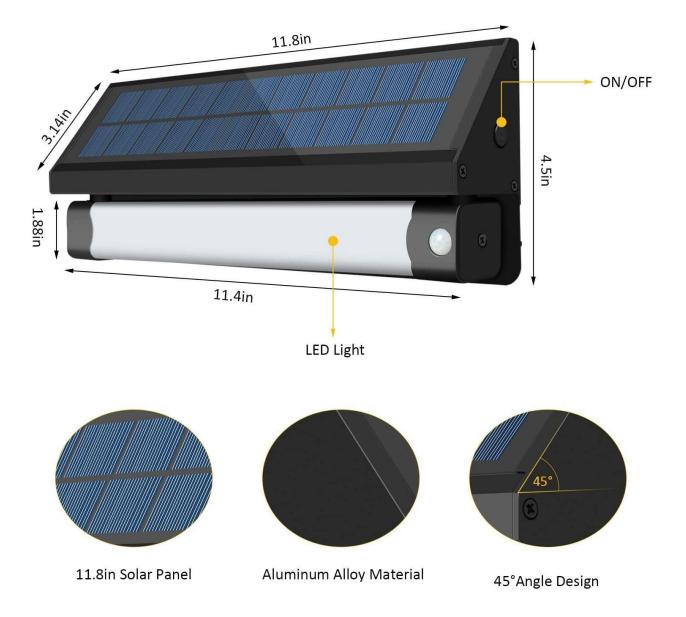

## Introduction -

MAIN FEATURES

Solar Wall Light Series

Solar Wall Led Light with Human sensor

- Aluminum +PC , Never Fade
- High brightness 1000lm
- O Dual CCT -3500K/6000K
- O Human sensor , intellegient for light
- Easy installation, IP65
- $\odot$  Auto on/off day and night

## TECHNICAL SPECIFICATIONS

| Technical Speficiaions |                                                                                                                                                    |  |
|------------------------|----------------------------------------------------------------------------------------------------------------------------------------------------|--|
| Epistar SMD_LED        | 1000LM                                                                                                                                             |  |
| LED Illumination color | Dual CCT (3500K/6000K optional by switch )                                                                                                         |  |
| Battery Type           | 3.7V 4000mAh, Li-ion,                                                                                                                              |  |
| Solar Panel            | 4W PET Laminated Plate                                                                                                                             |  |
| Charging method        | Solar power                                                                                                                                        |  |
| Solar charging time    | 6-8 hrs by bright sunshine                                                                                                                         |  |
| Lighting time          | 12hrs after full charged                                                                                                                           |  |
| Sensor                 | Light sensor / Motion sensor                                                                                                                       |  |
| Lighting mode          | 30s for 100% brightness once motion detected , if there no motion detected, it will keep dim 25% brightness .                                      |  |
| Material               | ABS+PC                                                                                                                                             |  |
| Product Size           | 300MM*117MM*56MM                                                                                                                                   |  |
| IP level               | 65                                                                                                                                                 |  |
| Working Temperature    | -25°C ~ 65°C                                                                                                                                       |  |
| Warranty               | 1 year                                                                                                                                             |  |
| Certificate            | CE,ROHS ,FCC , ISO9001:2015                                                                                                                        |  |
| Installation height    | 2-3M                                                                                                                                               |  |
| Package                | Product Size : 300*117*56MM Plain Box 34*14*8CM 0.78KG<br>Ctn Size: 69*43*25CM 18pcs/ctn G.W:15KG<br>20GP: 8358pcs 40GP: 17313pcs 40HQ: 20298pcs - |  |