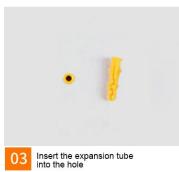

## SOLAR WALL LIGHTS

Installation Notes

Drill two holes in the wall with an electric drill

04 Fasten to the expansion bolt with screws

Very suitable using in Villa ,Billboards,garden wall, courtyard wall,park wall,villa balcony