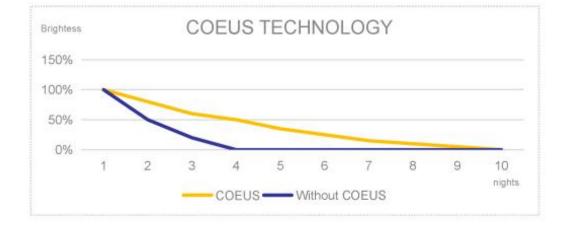

## TECHNICAL SPECIFICATIONS

| Technical Speficiaions |                                                                                                                                                    |  |
|------------------------|----------------------------------------------------------------------------------------------------------------------------------------------------|--|
| Epistar SMD_LED        | 1000LM                                                                                                                                             |  |
| LED Illumination color | Dual CCT (3500K/6000K optional by switch )                                                                                                         |  |
| Battery Type           | 3.7V 4000mAh, Li-ion,                                                                                                                              |  |
| Solar Panel            | 4W PET Laminated Plate                                                                                                                             |  |
| Charging method        | Solar power                                                                                                                                        |  |
| Solar charging time    | 6-8 hrs by bright sunshine                                                                                                                         |  |
| Lighting time          | 12hrs after full charged                                                                                                                           |  |
| Sensor                 | Light sensor / Motion sensor                                                                                                                       |  |
| Lighting mode          | 30s for 100% brightness once motion detected , if there no motion detected, it will keep dim 25% brightness .                                      |  |
| Material               | ABS+PC                                                                                                                                             |  |
| Product Size           | 300MM*117MM*56MM                                                                                                                                   |  |
| IP level               | 65                                                                                                                                                 |  |
| Working Temperature    | -25°C ~ 65°C                                                                                                                                       |  |
| Warranty               | 1 year                                                                                                                                             |  |
| Certificate            | CE,ROHS ,FCC , ISO9001:2015                                                                                                                        |  |
| Installation height    | 2-3M                                                                                                                                               |  |
| Package                | Product Size : 300*117*56MM Plain Box 34*14*8CM 0.78KG<br>Ctn Size: 69*43*25CM 18pcs/ctn G.W:15KG<br>20GP: 8358pcs 40GP: 17313pcs 40HQ: 20298pcs - |  |