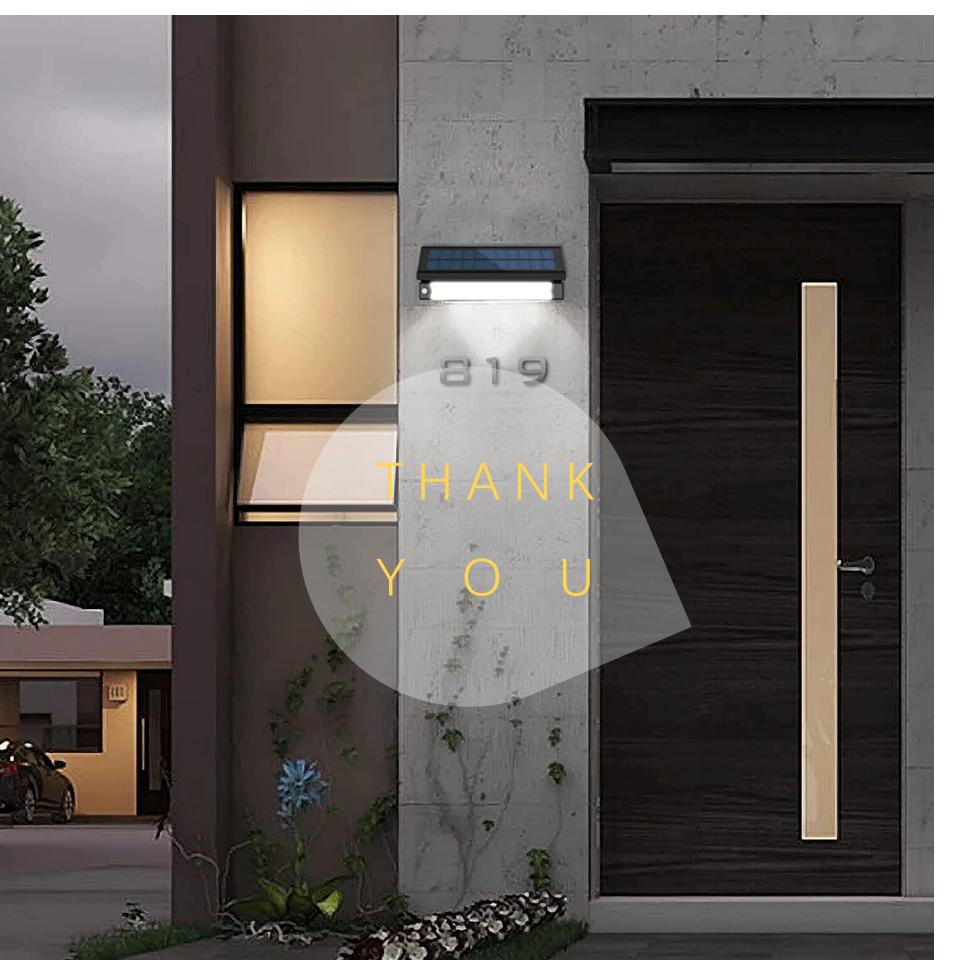

## SOLAR WALL LIGHTS

Installation Notes

Drill two holes in the wall with an electric drill

04 Fasten to the expansion bolt with screws

Very suitable using in Villa ,Billboards,garden wall, courtyard wall,park wall,villa balcony