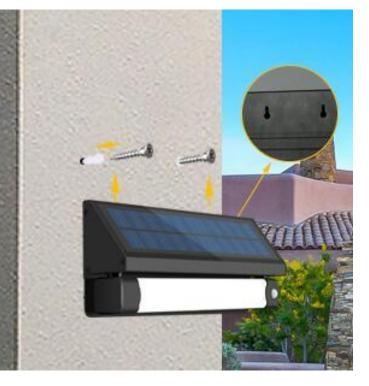

## SOLAR WALL LIGHTS

Installation Notes

Drill two holes in the wall with an electric drill

04 Fasten to the expansion bolt with screws

Very suitable using in Villa ,Billboards,garden wall, courtyard wall,park wall,villa balcony