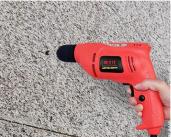

## SOLAR WALL LIGHTS

Installation Notes

Drill two holes in the wall with an electric drill

04 Fasten to the expansion bolt with screws

Very suitable using in Villa ,Billboards,garden wall, courtyard wall,park wall,villa balcony