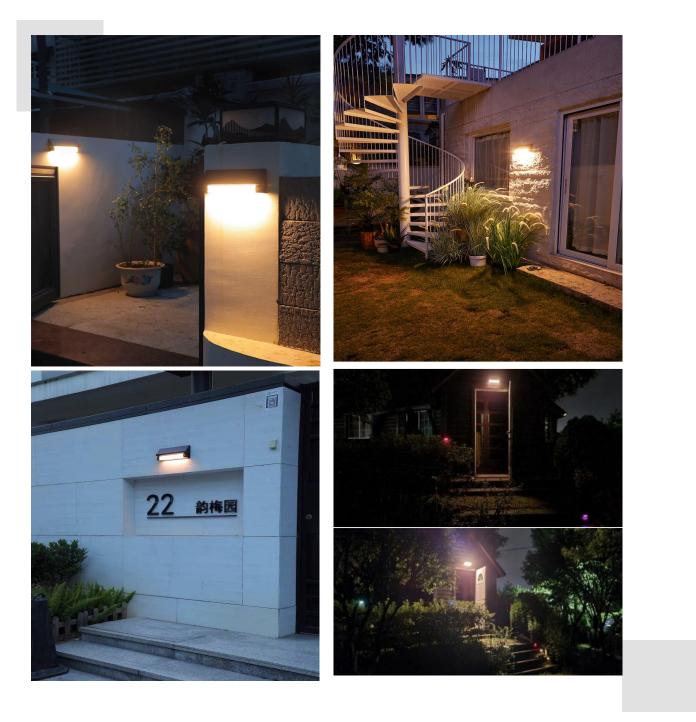

## SOLAR WALL LIGHTS

Installation Notes

Drill two holes in the wall with an electric drill

04 Fasten to the expansion bolt with screws

Very suitable using in Villa ,Billboards,garden wall, courtyard wall,park wall,villa balcony