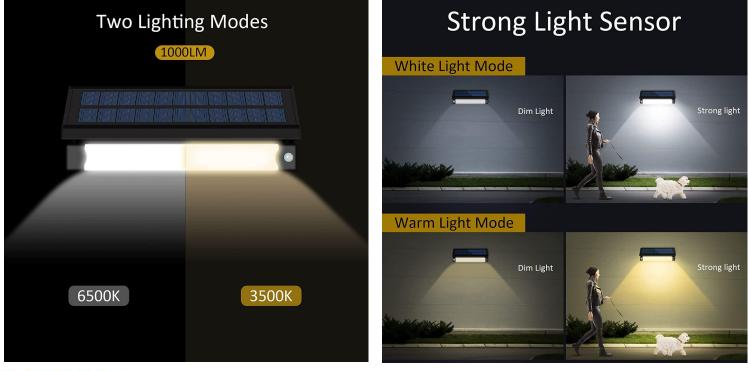

## Introduction -

MAIN FEATURES

Solar Wall Light Series

Solar Wall Led Light with Human sensor

- Aluminum +PC , Never Fade
- High brightness 1000lm
- O Dual CCT -3500K/6000K
- O Human sensor , intellegient for light
- Easy installation, IP65
- $\odot$  Auto on/off day and night

## TECHNICAL SPECIFICATIONS

| Technical Speficiaions |                                                                                                                                                    |  |
|------------------------|----------------------------------------------------------------------------------------------------------------------------------------------------|--|
| Epistar SMD_LED        | 1000LM                                                                                                                                             |  |
| LED Illumination color | Dual CCT (3500K/6000K optional by switch )                                                                                                         |  |
| Battery Type           | 3.7V 4000mAh, Li-ion,                                                                                                                              |  |
| Solar Panel            | 4W PET Laminated Plate                                                                                                                             |  |
| Charging method        | Solar power                                                                                                                                        |  |
| Solar charging time    | 6-8 hrs by bright sunshine                                                                                                                         |  |
| Lighting time          | 12hrs after full charged                                                                                                                           |  |
| Sensor                 | Light sensor / Motion sensor                                                                                                                       |  |
| Lighting mode          | 30s for 100% brightness once motion detected , if there no motion detected, it will keep dim 25% brightness .                                      |  |
| Material               | ABS+PC                                                                                                                                             |  |
| Product Size           | 300MM*117MM*56MM                                                                                                                                   |  |
| IP level               | 65                                                                                                                                                 |  |
| Working Temperature    | -25°C ~ 65°C                                                                                                                                       |  |
| Warranty               | 1 year                                                                                                                                             |  |
| Certificate            | CE,ROHS ,FCC , ISO9001:2015                                                                                                                        |  |
| Installation height    | 2-3M                                                                                                                                               |  |
| Package                | Product Size : 300*117*56MM Plain Box 34*14*8CM 0.78KG<br>Ctn Size: 69*43*25CM 18pcs/ctn G.W:15KG<br>20GP: 8358pcs 40GP: 17313pcs 40HQ: 20298pcs - |  |