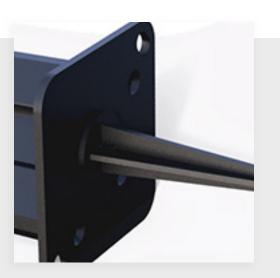

3W Efficiency 160lm/w LED illumination color 3000-6500K (Other CCT can be customized) **Battery Lithum Battery** 3.7V 2200mAh 6-8hrs by bright sunshine **Charging Time General Information** Aluminum alloy + High end qualiy PC **Product Material** L92\*W92\*H528mm **Product Size** IP Level 65 -25°C ~ 65°C **Operation Temperature** Steady light entire night, auto off at daytime Working mode for charging Light control threshold 20lux Sensitivity Method N/A 10 nights after fully charged (COEUS Technology) Lighting time Install with screws or spike to fix on the ground . **Mounting Methods** Certificate CE ROHS FCC ISO9001:2015 PatentNo.: Warranty 2years Garden of the villa, Outdoor public areas, Villa gardens,

corridors, laneways, garden light, lawn light, pathway light























#### METHOD ONE:

Ground plug-in with spike



#### METHOD TWO:

Direct Screw Fixing

#### SOLAR LIGHT I PACKAGE DETAILS



STEP 1 STEP 2

| MODE LNO. | PACKING<br>DETAILS | CTN SIZE<br>(1PCS / CTN) | BOX NET<br>WEIGHT | BOX GROSS<br>WEIGHT | 20GP LOAD | 40GP LOAD | 40HQ LOAD |
|-----------|--------------------|--------------------------|-------------------|---------------------|-----------|-----------|-----------|
| SGL-09    | 16 PIECE /CTN      | 66*45*35CM               | 2.6KG             | 3KG                 | 4480PCS   | 9280PCS   | 1880PCS   |