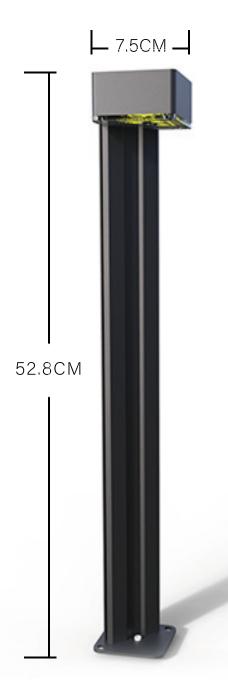

## ALUMINUM ALLOY LAMP BODY

CORROSION AND WEATHERING RESISTANCE.

#### ALUMINUM ALLOY LAMP BODY •••

Preservative Anti-weathering

**Applications** 

#### Model: SGL-09 (Aluminum Alloy Solar Bollard Light) Solar panel High Efficiency Solar Panel 1.2W (ETFE laminated) Led 6pcs SMD3030 **LED Qty LED Module** 1 **LED Wattage** 3W Efficiency 160lm/w LED illumination color 3000-6500K (Other CCT can be customized) **Battery Lithum Battery** 3.7V 2200mAh 6-8hrs by bright sunshine **Charging Time General Information** Aluminum alloy + High end qualiy PC **Product Material** L92\*W92\*H528mm **Product Size** IP Level 65 -25°C ~ 65°C **Operation Temperature** Steady light entire night, auto off at daytime Working mode for charging Light control threshold 20lux Sensitivity Method N/A 10 nights after fully charged (COEUS Technology) Lighting time Install with screws or spike to fix on the ground . **Mounting Methods** Certificate CE ROHS FCC ISO9001:2015 PatentNo.: Warranty 2years Garden of the villa, Outdoor public areas, Villa gardens,