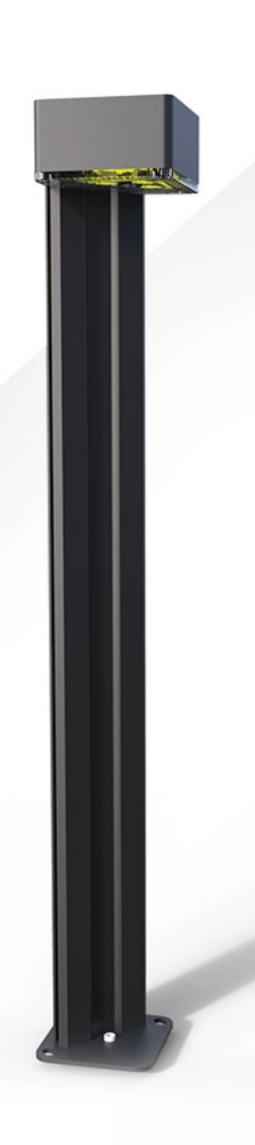

#### **IMAGE 1**

SOLAR GARDEN LIGHT

#### Model: SGL-09 (Aluminum Alloy Solar Bollard Light) Solar panel High Efficiency Solar Panel 1.2W (ETFE laminated) Led 6pcs SMD3030 **LED Qty LED Module** 1 **LED Wattage** 3W Efficiency 160lm/w LED illumination color 3000-6500K (Other CCT can be customized) **Battery Lithum Battery** 3.7V 2200mAh 6-8hrs by bright sunshine **Charging Time General Information** Aluminum alloy + High end qualiy PC **Product Material** L92\*W92\*H528mm **Product Size** IP Level 65 -25°C ~ 65°C **Operation Temperature** Steady light entire night, auto off at daytime Working mode for charging Light control threshold 20lux Sensitivity Method N/A 10 nights after fully charged (COEUS Technology) Lighting time Install with screws or spike to fix on the ground . **Mounting Methods** Certificate CE ROHS FCC ISO9001:2015 PatentNo.: Warranty 2years Garden of the villa, Outdoor public areas, Villa gardens,