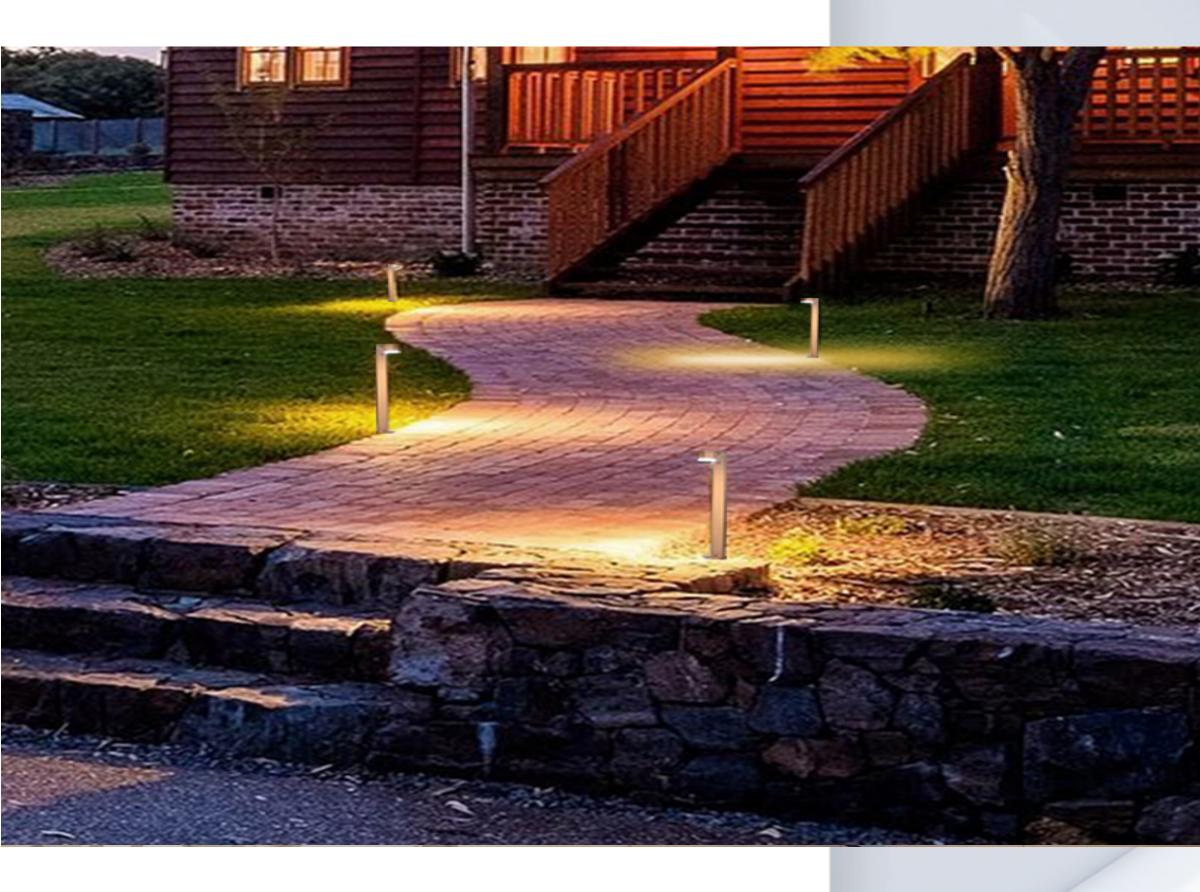

#### ALUMINUM ALLOY LAMP BODY •••

Preservative Anti-weathering

**Applications** 

#### Model: SGL-09 (Aluminum Alloy Solar Bollard Light) Solar panel High Efficiency Solar Panel 1.2W (ETFE laminated) Led 6pcs SMD3030 **LED Qty LED Module** 1 **LED Wattage** 3W Efficiency 160lm/w LED illumination color 3000-6500K (Other CCT can be customized) **Battery Lithum Battery** 3.7V 2200mAh 6-8hrs by bright sunshine **Charging Time General Information** Aluminum alloy + High end qualiy PC **Product Material** L92\*W92\*H528mm **Product Size** IP Level 65 -25°C ~ 65°C **Operation Temperature** Steady light entire night, auto off at daytime Working mode for charging Light control threshold 20lux Sensitivity Method N/A 10 nights after fully charged (COEUS Technology) Lighting time Install with screws or spike to fix on the ground . **Mounting Methods** Certificate CE ROHS FCC ISO9001:2015 PatentNo.: Warranty 2years Garden of the villa, Outdoor public areas, Villa gardens,

corridors, laneways, garden light, lawn light, pathway light