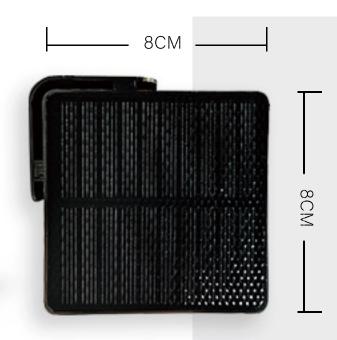

#### ETFE SOLAR PANELS ••••

High-efficiency Photoelectric conversion

#### Model: SGL-09 (Aluminum Alloy Solar Bollard Light) Solar panel High Efficiency Solar Panel 1.2W (ETFE laminated) Led 6pcs SMD3030 **LED Qty LED Module** 1 **LED Wattage** 3W Efficiency 160lm/w LED illumination color 3000-6500K (Other CCT can be customized) **Battery Lithum Battery** 3.7V 2200mAh 6-8hrs by bright sunshine **Charging Time General Information** Aluminum alloy + High end qualiy PC **Product Material** L92\*W92\*H528mm **Product Size** IP Level 65 -25°C ~ 65°C **Operation Temperature** Steady light entire night, auto off at daytime Working mode for charging Light control threshold 20lux Sensitivity Method N/A 10 nights after fully charged (COEUS Technology) Lighting time Install with screws or spike to fix on the ground . **Mounting Methods** Certificate CE ROHS FCC ISO9001:2015 PatentNo.: Warranty 2years Garden of the villa, Outdoor public areas, Villa gardens,