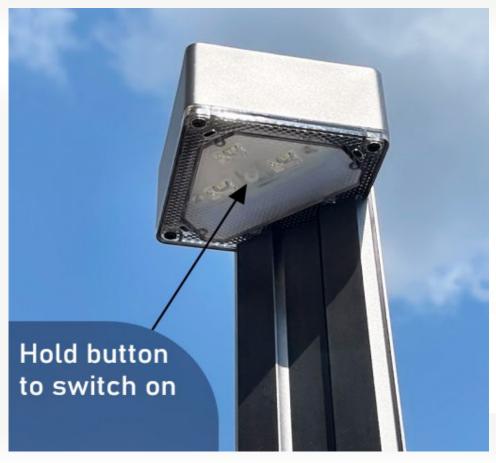

#### Model: SGL-09 (Aluminum Alloy Solar Bollard Light) Solar panel High Efficiency Solar Panel 1.2W (ETFE laminated) Led 6pcs SMD3030 **LED Qty LED Module** 1 **LED Wattage** 3W Efficiency 160lm/w LED illumination color 3000-6500K (Other CCT can be customized) **Battery Lithum Battery** 3.7V 2200mAh 6-8hrs by bright sunshine **Charging Time General Information** Aluminum alloy + High end qualiy PC **Product Material** L92\*W92\*H528mm **Product Size** IP Level 65 -25°C ~ 65°C **Operation Temperature** Steady light entire night, auto off at daytime Working mode for charging Light control threshold 20lux Sensitivity Method N/A 10 nights after fully charged (COEUS Technology) Lighting time Install with screws or spike to fix on the ground . **Mounting Methods** Certificate CE ROHS FCC ISO9001:2015 PatentNo.: Warranty 2years Garden of the villa, Outdoor public areas, Villa gardens,