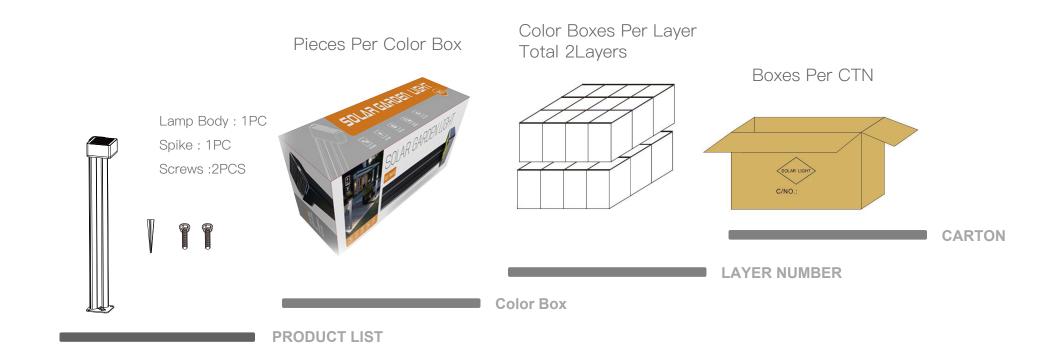

#### SOLAR LIGHT I PACKAGE DETAILS

STEP 1 STEP 2

| MODE LNO. | PACKING<br>DETAILS | CTN SIZE<br>(1PCS / CTN) | BOX NET<br>WEIGHT | BOX GROSS<br>WEIGHT | 20GP LOAD | 40GP LOAD | 40HQ LOAD |
|-----------|--------------------|--------------------------|-------------------|---------------------|-----------|-----------|-----------|
| SGL-09    | 16 PIECE /CTN      | 66*45*35CM               | 2.6KG             | 3KG                 | 4480PCS   | 9280PCS   | 1880PCS   |