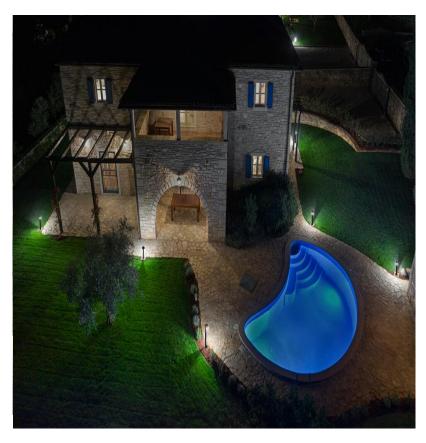

#### **IMAGE 1**

SOLAR GARDEN LIGHT

### INTRODUCTION -

## ALUMINUM ALLOY LAMP BODY

CORROSION AND WEATHERING RESISTANCE.

# MINIMALIST — DESIGN

Method 1

Inserting spikes in the soil

**Method 2** 

Fixing on concrete or wooden boards by screws

#### ETFE SOLAR PANELS ••••

High-efficiency Photoelectric conversion

#### OPTICAL LENS ••••

HD and transparent No light pollution

#### ALUMINUM ALLOY LAMP BODY •••

Preservative Anti-weathering

**Applications** 