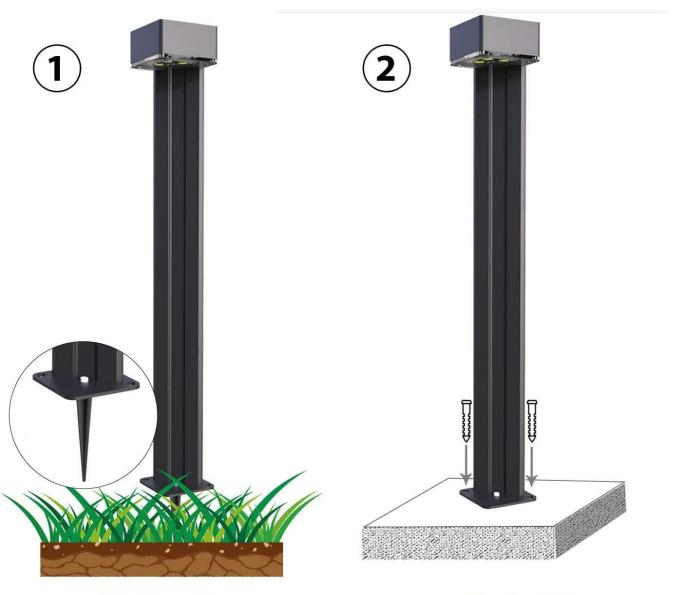

# MINIMALIST — DESIGN

Method 1

Inserting spikes in the soil

**Method 2** 

Fixing on concrete or wooden boards by screws

#### METHOD ONE:

Ground plug-in with spike

#### METHOD TWO:

Direct Screw Fixing