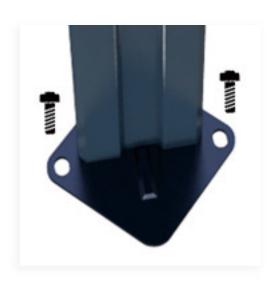

# MINIMALIST — DESIGN

Method 1

Inserting spikes in the soil

**Method 2** 

Fixing on concrete or wooden boards by screws

#### METHOD ONE:

Ground plug-in with spike

#### METHOD TWO:

Direct Screw Fixing