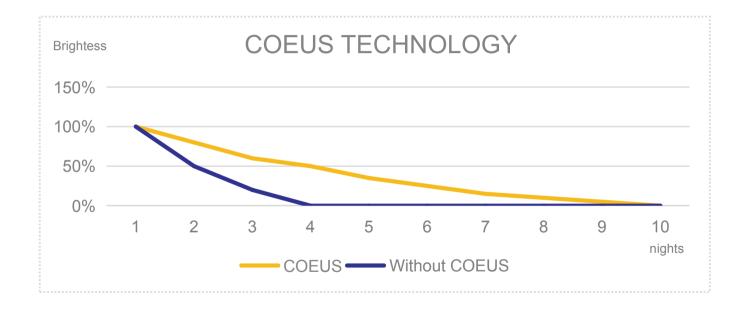

#### Model: SGL-09 (Aluminum Alloy Solar Bollard Light) Solar panel High Efficiency Solar Panel 1.2W (ETFE laminated) Led 6pcs SMD3030 **LED Qty LED Module** 1 **LED Wattage** 3W Efficiency 160lm/w LED illumination color 3000-6500K (Other CCT can be customized) **Battery Lithum Battery** 3.7V 2200mAh 6-8hrs by bright sunshine **Charging Time General Information** Aluminum alloy + High end qualiy PC **Product Material** L92\*W92\*H528mm **Product Size** IP Level 65 -25°C ~ 65°C **Operation Temperature** Steady light entire night, auto off at daytime Working mode for charging Light control threshold 20lux Sensitivity Method N/A 10 nights after fully charged (COEUS Technology) Lighting time Install with screws or spike to fix on the ground . **Mounting Methods** Certificate CE ROHS FCC ISO9001:2015 PatentNo.: Warranty 2years Garden of the villa, Outdoor public areas, Villa gardens,