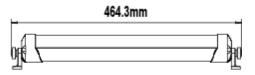

# MULTI-FUNCTIONAL MODERN DESIGN

lamp tube Dimensions

High efficiency USA Cree LED 2600LM

Mode1: 5H 100% - 7H 50% Mode2: 5H 50% - 7H 25%

Battery Indicator :30% 65% 100%

| Ctn Size (CM) | 48*25*10cm |
|---------------|------------|
| Gross weight  | /          |
| 20GP load     | 1          |
| 40GP load     | 1          |
| 40HQ load     | /          |