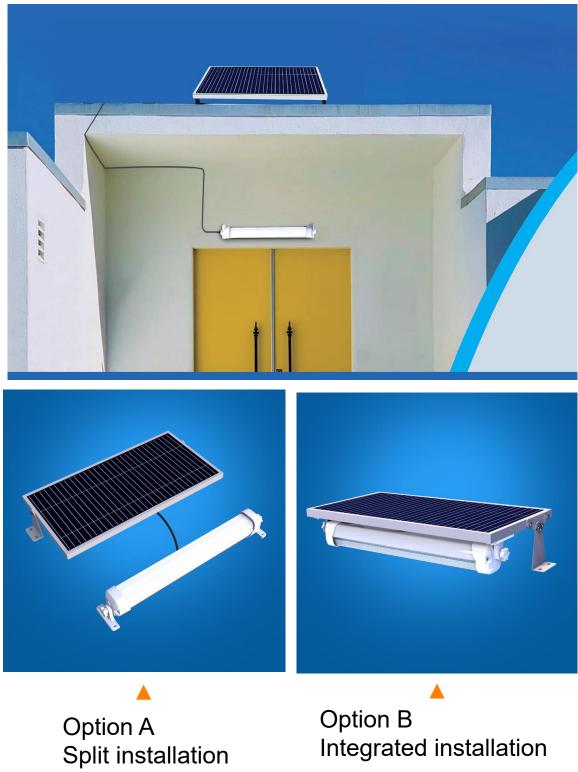

Solar LED batten light is a kit that contains everything - rechargeable lithium battery, solar controller, and solar panel. Easy installation in less than 5 minutes; It provides a high brightness level over a long period of time