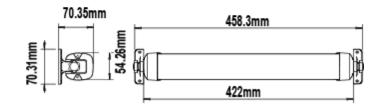

# MULTI-FUNCTIONAL MODERN DESIGN

lamp tube Dimensions

High efficiency USA Cree LED 2600LM

Mode1: 5H 100% - 7H 50% Mode2: 5H 50% - 7H 25%

Battery Indicator :30% 65% 100%

| Ctn Size (CM) | 48*25*10cm |
|---------------|------------|
| Gross weight  | /          |
| 20GP load     | 1          |
| 40GP load     | 1          |
| 40HQ load     | /          |