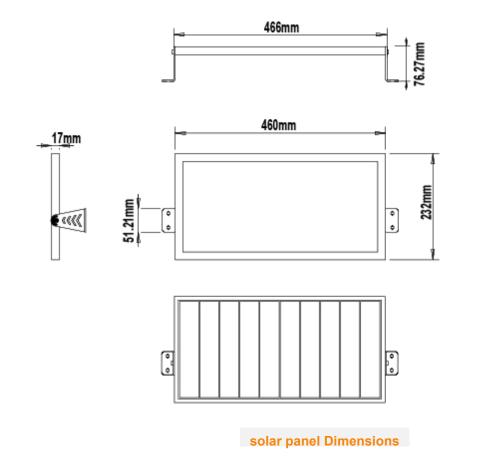

# MULTI-FUNCTIONAL MODERN DESIGN

lamp tube Dimensions

High efficiency USA Cree LED 2600LM

Mode1: 5H 100% - 7H 50% Mode2: 5H 50% - 7H 25%

Battery Indicator :30% 65% 100%

| Ctn Size (CM) | 48*25*10cm |
|---------------|------------|
| Gross weight  | /          |
| 20GP load     | 1          |
| 40GP load     | 1          |
| 40HQ load     | /          |