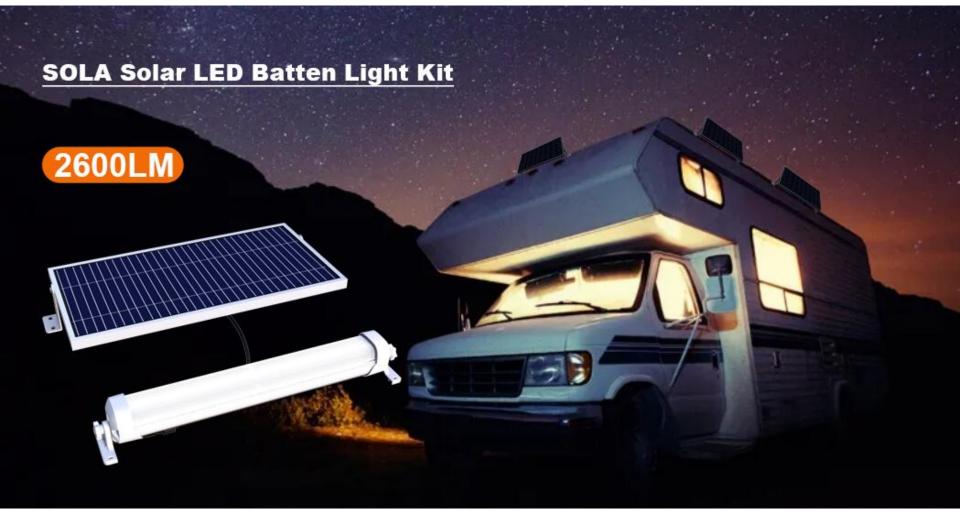

## What is solar batten light?

ESHINE Solar LED batten light is specially designed for retail & distribution market.

Can be widely used in many applications, such as office, home, garage, caravan, carports, bus stations, warehouses, camping tents, farm tents, sidewalks & alleyways, emergency camps, aid tents, caves, or many kinds of temporary or permanent accommodation structures, etc.

Solar LED batten light is a kit that contains everything - rechargeable lithium battery, solar controller, and solar panel. Easy installation in less than 5 minutes; It provides a high brightness level over a long period of time

# MULTI-FUNCTIONAL MODERN DESIGN

lamp tube Dimensions

High efficiency USA Cree LED 2600LM

Mode1: 5H 100% - 7H 50% Mode2: 5H 50% - 7H 25%

Battery Indicator :30% 65% 100%

| Ctn Size (CM) | 48*25*10cm |
|---------------|------------|
| Gross weight  | /          |
| 20GP load     | 1          |
| 40GP load     | 1          |
| 40HQ load     | /          |