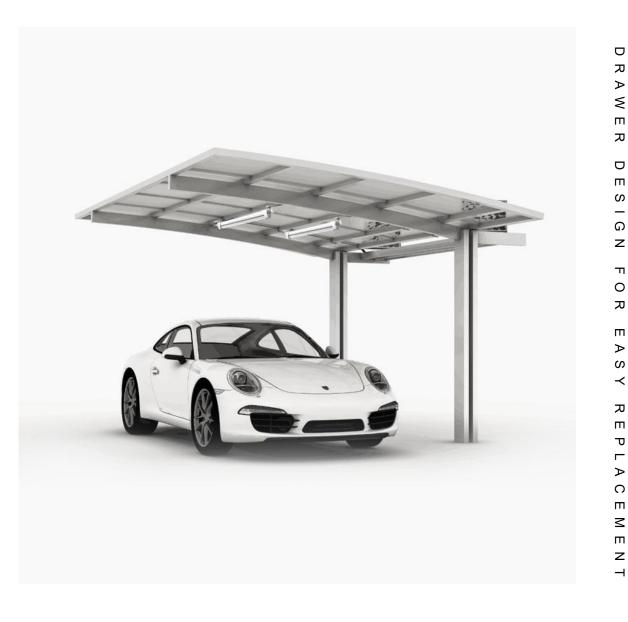

## What is solar batten light?

ESHINE Solar LED batten light is specially designed for retail & distribution market.

Can be widely used in many applications, such as office, home, garage, caravan, carports, bus stations, warehouses, camping tents, farm tents, sidewalks & alleyways, emergency camps, aid tents, caves, or many kinds of temporary or permanent accommodation structures, etc.

Solar LED batten light is a kit that contains everything - rechargeable lithium battery, solar controller, and solar panel. Easy installation in less than 5 minutes; It provides a high brightness level over a long period of time