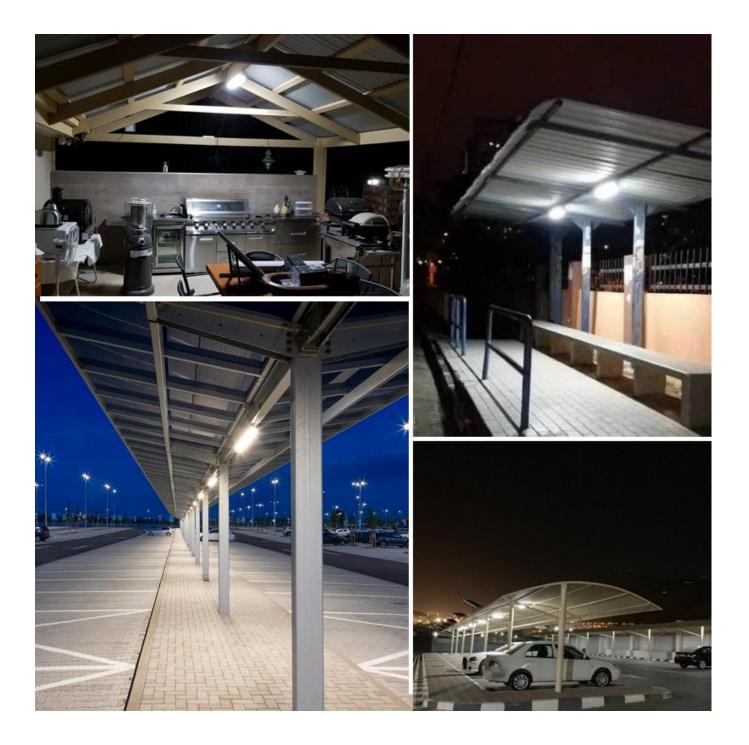

## What is solar batten light?

ESHINE Solar LED batten light is specially designed for retail & distribution market.

Can be widely used in many applications, such as office, home, garage, caravan, carports, bus stations, warehouses, camping tents, farm tents, sidewalks & alleyways, emergency camps, aid tents, caves, or many kinds of temporary or permanent accommodation structures, etc.