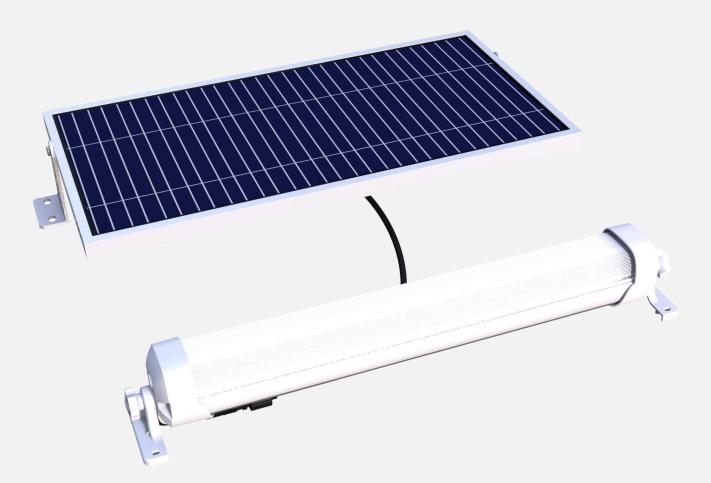

#### **IMAGE 1**

All in two solar batten light

Solar LED batten light is a kit that contains everything - rechargeable lithium battery, solar controller, and solar panel. Easy installation in less than 5 minutes; It provides a high brightness level over a long period of time