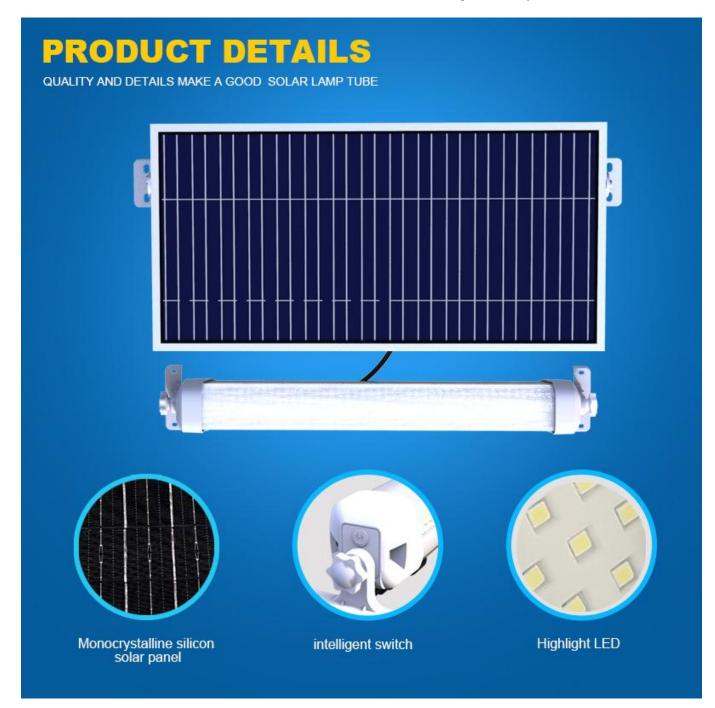

## What is solar batten light?

ESHINE Solar LED batten light is specially designed for retail & distribution market.

Can be widely used in many applications, such as office, home, garage, caravan, carports, bus stations, warehouses, camping tents, farm tents, sidewalks & alleyways, emergency camps, aid tents, caves, or many kinds of temporary or permanent accommodation structures, etc.

Solar LED batten light is a kit that contains everything - rechargeable lithium battery, solar controller, and solar panel. Easy installation in less than 5 minutes; It provides a high brightness level over a long period of time