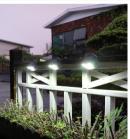

## **Butterfly Shape solar led mini motion wall light**

**SWL-01** 

## **Specifications**

| Model               | SWL-01                                                                                           |
|---------------------|--------------------------------------------------------------------------------------------------|
| LED                 | 500lumens                                                                                        |
| Battery type        | Rechargeable Li-ion battery                                                                      |
| Solar panel         | 1.8W 5.5V High efficiency solar panel                                                            |
| CCT                 | 6000-6500K (OEM Acceptable)                                                                      |
| Solar charging time | 6-8hrs by bright sunlight                                                                        |
| Lighting Mode       | With Light sensor + PIR motion sensor                                                            |
| Material            | ABS+PC lens                                                                                      |
| Size                | 112*46MM                                                                                         |
| Working Temperature | -25°C to 65°C IP65                                                                               |
| Application         | Wall, House's Porch , Garage, Garden , Backyard , Fence, Patio, Deck, Courtyard, Doorplate, Step |