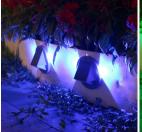

## **Butterfly Shape solar led mini motion wall light**

**SWL-01** 

## **Specifications**

| Model               | SWL-01                                                                                           |
|---------------------|--------------------------------------------------------------------------------------------------|
| LED                 | 500lumens                                                                                        |
| Battery type        | Rechargeable Li-ion battery                                                                      |
| Solar panel         | 1.8W 5.5V High efficiency solar panel                                                            |
| CCT                 | 6000-6500K (OEM Acceptable)                                                                      |
| Solar charging time | 6-8hrs by bright sunlight                                                                        |
| Lighting Mode       | With Light sensor + PIR motion sensor                                                            |
| Material            | ABS+PC lens                                                                                      |
| Size                | 112*46MM                                                                                         |
| Working Temperature | -25°C to 65°C IP65                                                                               |
| Application         | Wall, House's Porch , Garage, Garden , Backyard , Fence, Patio, Deck, Courtyard, Doorplate, Step |