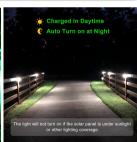

## **Specifications**

| Model               | SWL-01                                                                                           |
|---------------------|--------------------------------------------------------------------------------------------------|
| LED                 | 500lumens                                                                                        |
| Battery type        | Rechargeable Li-ion battery                                                                      |
| Solar panel         | 1.8W 5.5V High efficiency solar panel                                                            |
| CCT                 | 6000-6500K (OEM Acceptable)                                                                      |
| Solar charging time | 6-8hrs by bright sunlight                                                                        |
| Lighting Mode       | With Light sensor + PIR motion sensor                                                            |
| Material            | ABS+PC lens                                                                                      |
| Size                | 112*46MM                                                                                         |
| Working Temperature | -25°C to 65°C IP65                                                                               |
| Application         | Wall, House's Porch , Garage, Garden , Backyard , Fence, Patio, Deck, Courtyard, Doorplate, Step |