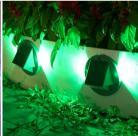

## **Butterfly Shape solar led mini motion wall light**

**SWL-01** 

## **Specifications**

| Model               | SWL-01                                                                                           |
|---------------------|--------------------------------------------------------------------------------------------------|
| LED                 | 500lumens                                                                                        |
| Battery type        | Rechargeable Li-ion battery                                                                      |
| Solar panel         | 1.8W 5.5V High efficiency solar panel                                                            |
| CCT                 | 6000-6500K (OEM Acceptable)                                                                      |
| Solar charging time | 6-8hrs by bright sunlight                                                                        |
| Lighting Mode       | With Light sensor + PIR motion sensor                                                            |
| Material            | ABS+PC lens                                                                                      |
| Size                | 112*46MM                                                                                         |
| Working Temperature | -25°C to 65°C IP65                                                                               |
| Application         | Wall, House's Porch , Garage, Garden , Backyard , Fence, Patio, Deck, Courtyard, Doorplate, Step |