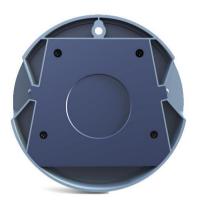

## **Butterfly Shape solar led mini motion wall light**

**SWL-01** 

## **Specifications**

| Model               | SWL-01                                                                                           |
|---------------------|--------------------------------------------------------------------------------------------------|
| LED                 | 500lumens                                                                                        |
| Battery type        | Rechargeable Li-ion battery                                                                      |
| Solar panel         | 1.8W 5.5V High efficiency solar panel                                                            |
| CCT                 | 6000-6500K (OEM Acceptable)                                                                      |
| Solar charging time | 6-8hrs by bright sunlight                                                                        |
| Lighting Mode       | With Light sensor + PIR motion sensor                                                            |
| Material            | ABS+PC lens                                                                                      |
| Size                | 112*46MM                                                                                         |
| Working Temperature | -25°C to 65°C IP65                                                                               |
| Application         | Wall, House's Porch , Garage, Garden , Backyard , Fence, Patio, Deck, Courtyard, Doorplate, Step |