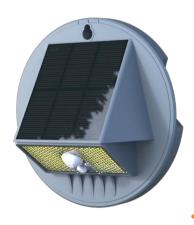

## **Butterfly Shape solar led mini motion wall light**

**SWL-01** 

## **Specifications**

| Model               | SWL-01                                                                                           |
|---------------------|--------------------------------------------------------------------------------------------------|
| LED                 | 500lumens                                                                                        |
| Battery type        | Rechargeable Li-ion battery                                                                      |
| Solar panel         | 1.8W 5.5V High efficiency solar panel                                                            |
| CCT                 | 6000-6500K (OEM Acceptable)                                                                      |
| Solar charging time | 6-8hrs by bright sunlight                                                                        |
| Lighting Mode       | With Light sensor + PIR motion sensor                                                            |
| Material            | ABS+PC lens                                                                                      |
| Size                | 112*46MM                                                                                         |
| Working Temperature | -25°C to 65°C IP65                                                                               |
| Application         | Wall, House's Porch , Garage, Garden , Backyard , Fence, Patio, Deck, Courtyard, Doorplate, Step |